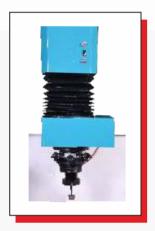

requirements of professional tool maker, Ratnaparkhi is constantly striving for the betterment of EDM. With this endeavour we are now introducing Orbiting system for EDM's which improves the efficiency of EDM to a great extent thereby allowing easier working. The REIPL Orbital put up many CNC capabilities to your sinker EDM machine, giving you opportunity to to do variety of jobs like, under grooving, side finishing, threading, side sparking etc..

#### 4 Easy Steps of installation :-

- 1. Attach the U, V mechanism to the the machine platen plate and electrode holder under it, and position it properly.
- 2. Connect the control unit to the mechanism.
- 3. Attached your electrode to holder and position electrode appropriately.
- 4. Set the pattern and depth on REIPL controller and start.



Orbital Mechanical Unit



Orbital Control Unit

#### Advantages of orbiting function:

- 1. Basic steps towards CNC EDM functions in manual machine
- 2. Corner sharpening.
- 3. Giving undergroove
- 4. Side machining
- 5. Increasing the size of cavities

#### Specifications of Orbital Unit:

- 1. Type of Control: Micro Controller based pre-defined path control
- 2. Data Input: Multifunction key board, touch screen HMI
- 3. Orbital Cycles: Vector, Circular, Polygon & Z Independent
- 4. Orbital Head Unit Stroke: 0 to 20.0 mm in step of 0.001 mm
- 5. Orbit Speed: Max 50 mm /min in 99 steps
- EDM Interface : Direct EDM Gap Voltage Sensing up to 300 V (for adaptability to all EDMs Machine)
- 7. Power input standard: 230 VAC
- 8. UV Position Repeat accuracy: 0.010 mm

## Orbital Cycles



Poly