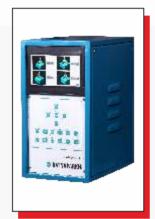

Orbital Mechanical Unit

Orbital Control Unit

#### Specifications of Orbital Unit:

- 1. Type of Control: Micro Controller based pre-defined path control
- 2. Data Input: Multifunction key board, touch screen HMI
- 3. Orbital Cycles: Vector, Circular, Polygon & Z Independent
- 4. Orbital Head Unit Stroke: 0 to 20.0 mm in step of 0.001 mm
- 5. Orbit Speed: Max 50 mm /min in 99 steps
- EDM Interface : Direct EDM Gap Voltage Sensing up to 300 V (for adaptability to all EDMs Machine)
- 7. Power input standard: 230 VAC
- 8. UV Position Repeat accuracy: 0.010 mm